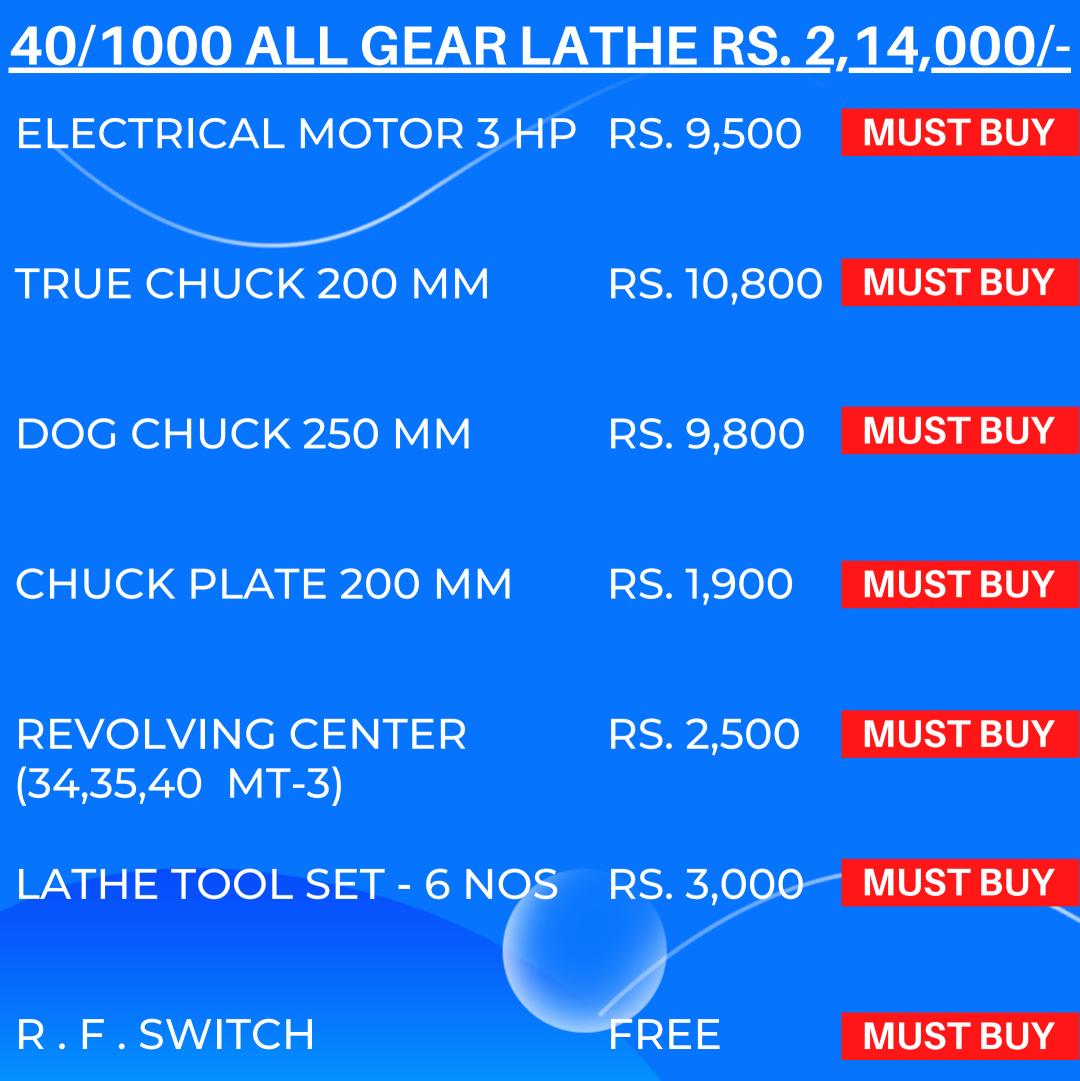

| KEY WAY JAW<br>(RED VICE)               | RS. 7,500 | SUGGEST TO BUY |
|-----------------------------------------|-----------|----------------|
| COOLANT ASSEMBLY                        | RS. 5,500 | SUGGEST TO BUY |
| MACHINE LAMP                            | RS. 899   | SUGGEST TO BUY |
| SQUARE TOOL POST                        | RS. 1,250 | SUGGEST TO BUY |
| TAPER TURNING                           | RS. 7,500 | SUGGEST TO BUY |
| STEADY REST                             | RS. 2,500 | SUGGEST TO BUY |
| FOLLOW REST                             | RS. 1,500 | SUGGEST TO BUY |
| TOOLS TRAY                              | RS. 1,750 | SUGGEST TO BUY |
| LATHE DOG CARRIERS<br>(STRAIGHT & BEND) | RS. 1,800 | SUGGEST TO BUY |

| RS. 3,500                             | OCCASIONALLY BUY                                                                              |  |  |
|---------------------------------------|-----------------------------------------------------------------------------------------------|--|--|
|                                       |                                                                                               |  |  |
| RS. 16,000                            | OCCASIONALLY BUY                                                                              |  |  |
|                                       |                                                                                               |  |  |
| RS. 15,000                            | OCCASIONALLY BUY                                                                              |  |  |
|                                       |                                                                                               |  |  |
| RS. 500                               | OCCASIONALLY BUY                                                                              |  |  |
|                                       |                                                                                               |  |  |
| RS. 2,300                             | OCCASIONALLY BUY                                                                              |  |  |
|                                       |                                                                                               |  |  |
| RS. 6,500                             | OCCASIONALLY BUY                                                                              |  |  |
|                                       |                                                                                               |  |  |
| RS. 2,000                             | OCCASIONALLY BUY                                                                              |  |  |
| GST 18% EXTRA COST                    |                                                                                               |  |  |
|                                       | BANKA®                                                                                        |  |  |
| S 93770 93780<br>www.ravimachines.com |                                                                                               |  |  |
|                                       | RS. 16,000<br>RS. 15,000<br>RS. 500<br>RS. 2,300<br>RS. 2,300<br>RS. 2,000<br><b>EXTRACOS</b> |  |  |