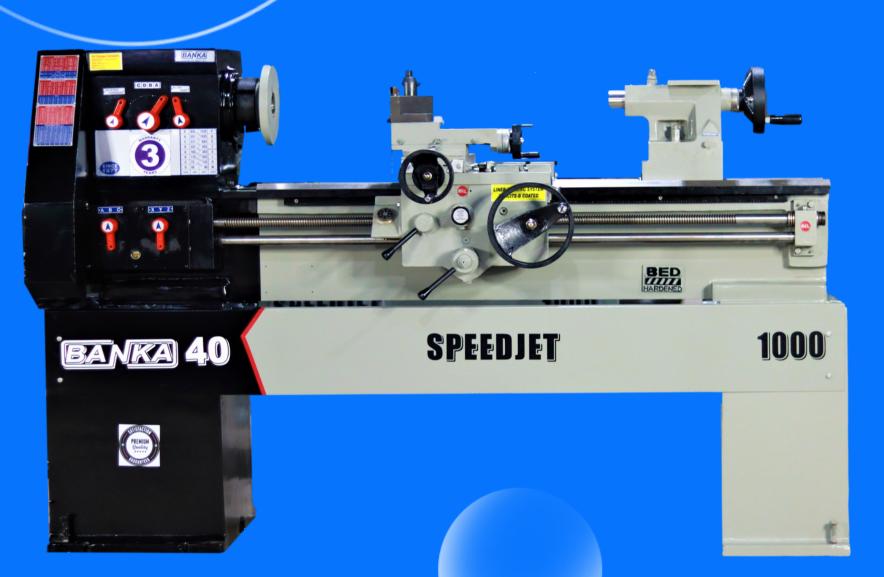

## ALL GEAR LATHE MACHINE ★★★★☆ SIZE - 6 FEET & 7 FEET Model - 40

Height Of Center: 200 mm Spindle Bore: 51 mm Admin Between Center: 1000/1200 mm Spindle Speed: 1535 RPM Bed Width: 280 mm Cross Slide Travel: 210 mm Motor : 3HP